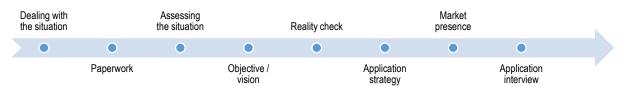

## Process overview

Clients' needs throughout the reorientation process are very different and have changed significantly over the last few years. Depending on the client's previous role and their age, level of networking and experience of job hunting, each stage of the process will require more or less time / support.